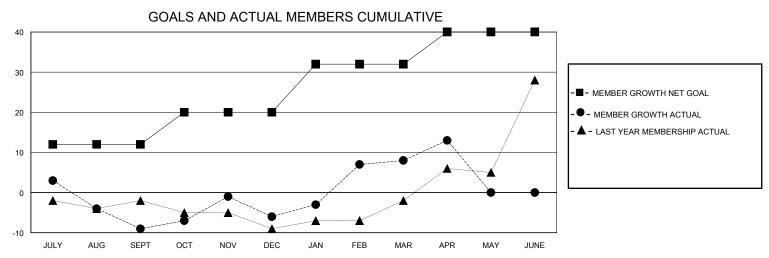

## MONTHLY MEMBERSHIP PROGRESS REPORT

District 129

Results as of: 4/30/2024

| GMT:          |               | LOC         | CATION SLOVENI | A                     |                        |                         | GMT CA                                             |  |  |
|---------------|---------------|-------------|----------------|-----------------------|------------------------|-------------------------|----------------------------------------------------|--|--|
|               | Club          | s           |                | Members               |                        |                         |                                                    |  |  |
|               | RESULTS FOR   | R 2023-2024 |                | RESULTS FOR 2023-2024 |                        |                         |                                                    |  |  |
| QUARTER       | NEW CLUB GOAL | NEW CLUBS   | DROPPED CLUBS  | QUARTER MEM           | BER GROWTH NET<br>GOAL | MEMBER GROWTH<br>ACTUAL | DROPPED<br>MEMBERS ACTUAL<br>(including transfers) |  |  |
| JULY/AUG/SEPT | 0             | 0           | 0              | JULY/AUG/SEPT         | 12                     | 12                      | 19                                                 |  |  |
| OCT/NOV/DEC   | 0             | 0           | 0              | OCT/NOV/DEC           | 8                      | 24                      | 20                                                 |  |  |
| JAN/FEB/MAR   | 1             | 0           | 0              | JAN/FEB/MAR           | 12                     | 32                      | 18                                                 |  |  |
| APR/MAY/JUNE  | 0             | 0           | 0              | APR/MAY/JUNE          | 8                      | 7                       | 2                                                  |  |  |