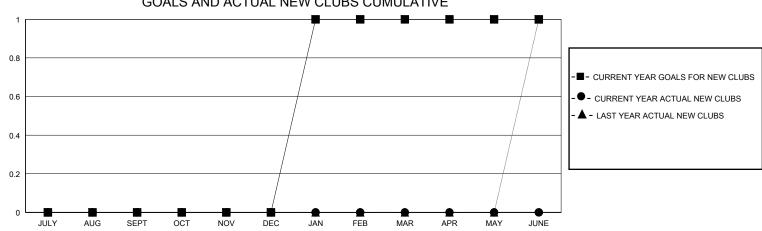

## MONTHLY MEMBERSHIP PROGRESS REPORT

District 129

Results as of: 4/30/2024

| GMT:          |               | LOC         | CATION SLOVENI | A                     |                        |                         | GMT CA                                             |  |  |
|---------------|---------------|-------------|----------------|-----------------------|------------------------|-------------------------|----------------------------------------------------|--|--|
|               | Club          | s           |                | Members               |                        |                         |                                                    |  |  |
|               | RESULTS FOR   | R 2023-2024 |                | RESULTS FOR 2023-2024 |                        |                         |                                                    |  |  |
| QUARTER       | NEW CLUB GOAL | NEW CLUBS   | DROPPED CLUBS  | QUARTER MEM           | BER GROWTH NET<br>GOAL | MEMBER GROWTH<br>ACTUAL | DROPPED<br>MEMBERS ACTUAL<br>(including transfers) |  |  |
| JULY/AUG/SEPT | 0             | 0           | 0              | JULY/AUG/SEPT         | 12                     | 12                      | 19                                                 |  |  |
| OCT/NOV/DEC   | 0             | 0           | 0              | OCT/NOV/DEC           | 8                      | 24                      | 20                                                 |  |  |
| JAN/FEB/MAR   | 1             | 0           | 0              | JAN/FEB/MAR           | 12                     | 32                      | 18                                                 |  |  |
| APR/MAY/JUNE  | 0             | 0           | 0              | APR/MAY/JUNE          | 8                      | 7                       | 2                                                  |  |  |